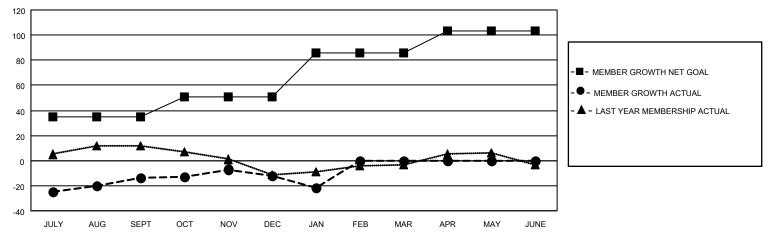

## GOALS AND ACTUAL MEMBERS CUMULATIVE

| DROPPED CLUBS: 1 |     | 25 CLUBS OF 53 ADDED 1 OR<br>MORE NEW MEMBERS | GENDER DISTRIBUTION                 |              |  |
|------------------|-----|-----------------------------------------------|-------------------------------------|--------------|--|
|                  |     | MORE NEW MEMBERS                              | MALE 903 (66.35                     |              |  |
|                  |     |                                               | FEMALE                              | 457 (33.58%) |  |
| DROPPED MEMBERS  |     |                                               | NON BINARY                          | 0 (0.00%)    |  |
|                  |     |                                               | PREFER NOT TO ANSWER                | 1 (0.07%)    |  |
| DECEASED         | 18  |                                               |                                     |              |  |
| CLUB CANCELLED   | 0   | CLICK HERE FOR CUMULATIVE                     | TOTAL FAMILY UNIT MEMBERS 288       |              |  |
| OTHER            | 82  | MEMBERSHIP DATA                               |                                     |              |  |
| TOTAL            | 100 |                                               | FAMILY MEMBERS PAYING HALF DUES 148 |              |  |
|                  |     |                                               |                                     |              |  |